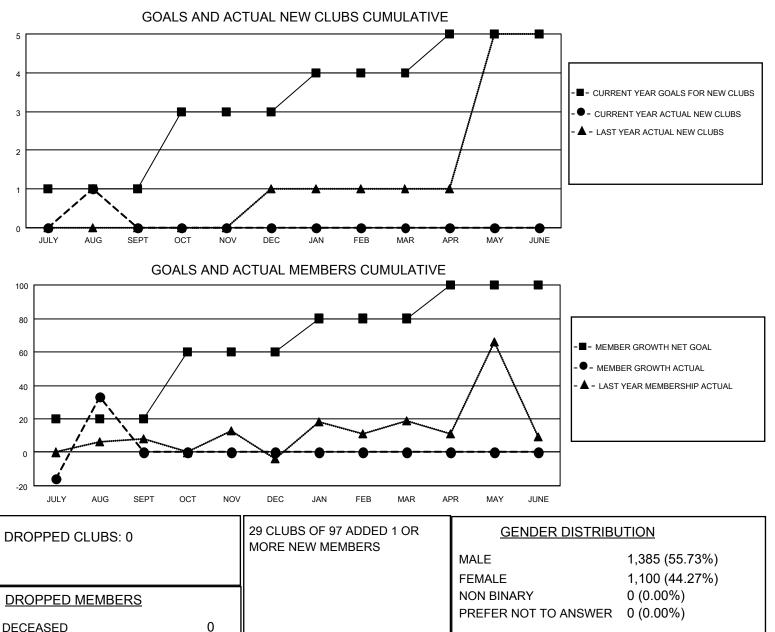

## LOCATION SINGAPORE

District 308 A1

Results as of: 8/31/2021

| Clubs                 |               |           |               | Members               |                       |                         |                                                    |
|-----------------------|---------------|-----------|---------------|-----------------------|-----------------------|-------------------------|----------------------------------------------------|
| RESULTS FOR 2021-2022 |               |           |               | RESULTS FOR 2021-2022 |                       |                         |                                                    |
| QUARTER               | NEW CLUB GOAL | NEW CLUBS | DROPPED CLUBS | QUARTER MEMB          | ER GROWTH NET<br>GOAL | MEMBER GROWTH<br>ACTUAL | DROPPED<br>MEMBERS ACTUAL<br>(including transfers) |
| JULY/AUG/SEPT         | 1             | 1         | 0             | JULY/AUG/SEPT         | 20                    | 128                     | 85                                                 |
| OCT/NOV/DEC           | 2             | 0         | 0             | OCT/NOV/DEC           | 40                    | 0                       | 0                                                  |
| JAN/FEB/MAR           | 1             | 0         | 0             | JAN/FEB/MAR           | 20                    | 0                       | 0                                                  |
| APR/MAY/JUNE          | 1             | 0         | 0             | APR/MAY/JUNE          | 20                    | 0                       | 0                                                  |

CLICK HERE FOR CUMULATIVE

MEMBERSHIP DATA

0

85

85

370

212

TOTAL FAMILY UNIT MEMBERS